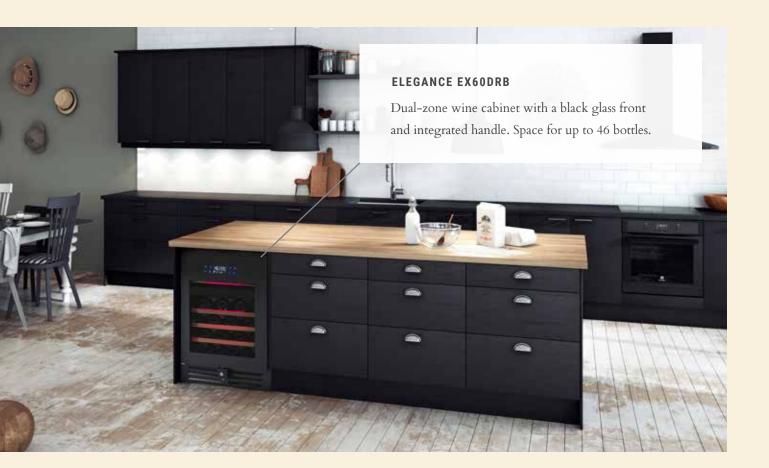

## Elegant design and clean lines

The Elegance range combines elegant design with optimal storage conditions for your wine!

Elegance wine cabinets are available in two sizes and with a stainless steel front or a glass front in black or white finish with an integrated handle. There are two temperature zones and both can be set to between 5 and 20°C, giving you complete flexibility in your storage conditions.

ELEGANCE E1000DRW 153 bottles Dual zone (5-20°C, 5-20°C) Freestanding wine cabinet Dim. (WxHxD): 655x1835x680

ELEGANCE EX60DRB 46 bottles Dual zone (5-20°C, 5-20°C) Built-in under counter Dim. (WxHxD): 595x863x580