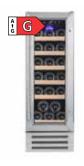

## PREMIUM WPQ60SCS

Stylish wine cabinet with a steel front, pull-out shelves, single temperature zone and space for 46

## OUR BIGGEST-SELLING WINE CABINET

Our bestseller! This wine cabinet has space for 46 bottles and is divided into two temperature zones. (Model: WPQ60DCB)