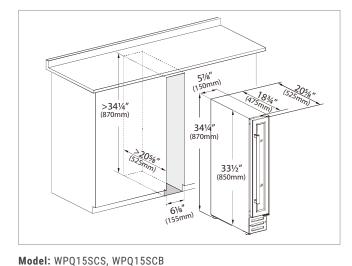

## SUPER-SLIM DESIGN

Short on space? This slimline wine cabinet is only 15 cm wide and has space for 7 wine bottles. *(Model: WPQ15SCB)* 

## PREMIUM WINE CABINETS

PREMIUM WPQ15SCS 7 bottles Single zone (5-20°C) Built-in under counter Dim. (WxHxD): 150x863x525

PREMIUM WPQ15SCB 7 bottles Single zone (5-20°C) Built-in under counter Dim. (WxHxD): 150x863x525