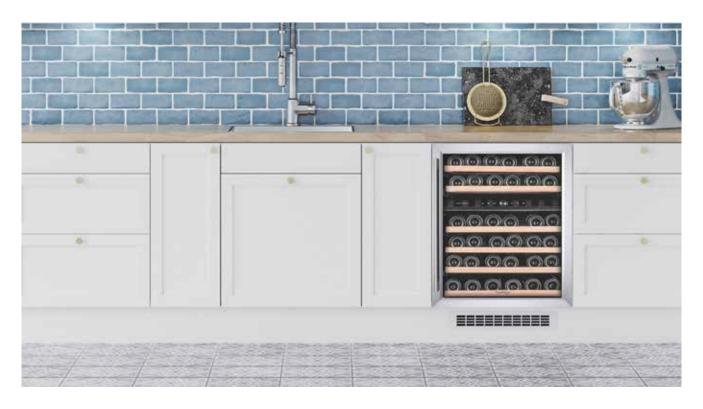

## Professional wine storage in the kitchen

*Wine cabinets with a timeless and beautiful design. Available in black, white or stainless steel. Designed for seamless integration in the kitchen.* 

With standard dimensions for kitchens, the wine cabinets in the Oslo range are easy to integrate in any kitchen. They can be positioned either in a tall cabinet or under a counter with a base containing a ventilation strip at the front. The cabinets can also be used as freestanding units if you prefer.

### Complete control of the temperature

Our Oslo wine cabinets come with one or two physically separated temperature zones, which can be regulated separately. So you can easily ensure that your sparkling/white wines and your red wines are both ready to serve.