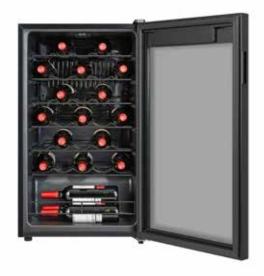

## Ready-to-serve wine always available!

*Freestanding, easily positioned wine cabinet with one temperature zone and space for 34 bottles.* 

Freestanding wine cabinet with a stylish design that makes it ideal for either the living room or the kitchen. The wine cabinet comes with a single temperature zone that can be set anywhere between 5 and 18°C and it can accommodate up to 34 wine bottles.

The wine cabinet has a glass door with an integrated handle. The wine bottles rest on pullout steel shelves. The interior white LED lighting elegantly illuminates the inside of the wine cabinet. There is a touchpanel and display on the door for easy adjustment of temperature and light. The wine cabinet is cooled by a quiet and energy-efficient compressor.

## PERFORMANCE PWF9500SBS

Freestanding wine cabinet Glass front with steel frame Integrated handle 1 temperature zone (5–18°C) 34 bottles Pull-out steel shelves LED lighting Touchpanel and display Energy class F Compressor cooling Dim. (WxHxD): 490x842x440