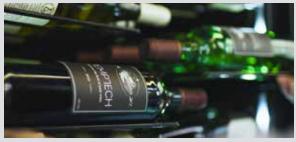

## Made to showcase your wine collection

Our Copenhagen wine cabinets are equipped with specially designed "label view" shelves that elegantly display your wine bottles. The perfect cabinets for professional use or for the wine enthusiast!

The Copenhagen range is designed for professional use as a serving cabinet in bars and restaurants. The wine cabinets come in two sizes, with capacity for either 38 or 143 bottles, and are equipped with a single temperature zone that can be set anywhere between 5 and 20°C. With a Copenhagen wine cabinet, you can be sure that your wine collection is stored in ideal conditions. The specially designed "label view" shelves elegantly display the bottles and labels, giving a clear overview of your wine collection. Each shelf can be pulled out fully and fits all kinds of bottle shapes:

## "LABEL VIEW" SHELVES

The specially designed "label view" shelves elegantly display the wine bottles along the front. The sturdy steel shelves are telescopic and can be pulled out fully, so you can easily find the right bottle of wine!