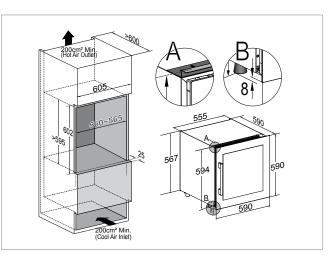

## PERFORMANCE PWF9500SBS

Freestanding wine cabinet Glass front with steel frame Integrated handle 1 temperature zone (5–18°C) 34 bottles Pull-out steel shelves LED lighting Touchpanel and display Energy class F Compressor cooling Dim. (WxHxD): 490x842x440