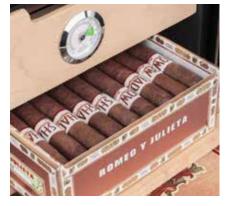

## Proper storage for cigars

Cigars are a fresh product that need to be stored correctly, at the right temperature and humidity.

A compact, modern humidor for the proper storage of cigars. Stylish design with a glass front and stainless steel frame. The humidor comes with three pull-out cedar shelves, hygrometer, digital touchpanel for adjusting the temperature and interior LED lighting. The humidor has a capacity of approximately 250 cigars.

## Proper storage

The ideal storage temperature for cigars is around 16–20°C, with a humidity of 60–70%. If the humidity falls too low, the oils in the tobacco can evaporate and the taste of the cigar deteriorates. If the humidity rises too high, the cigar can split or become mouldy.

HUMIDOR FCH3300SSCW Temperature range 12–23°C Capacity for 250 cigars Cedar shelves Hygrometer LED lighting Thermoelectric cooling Dim. (WxHxD): 355x483x495