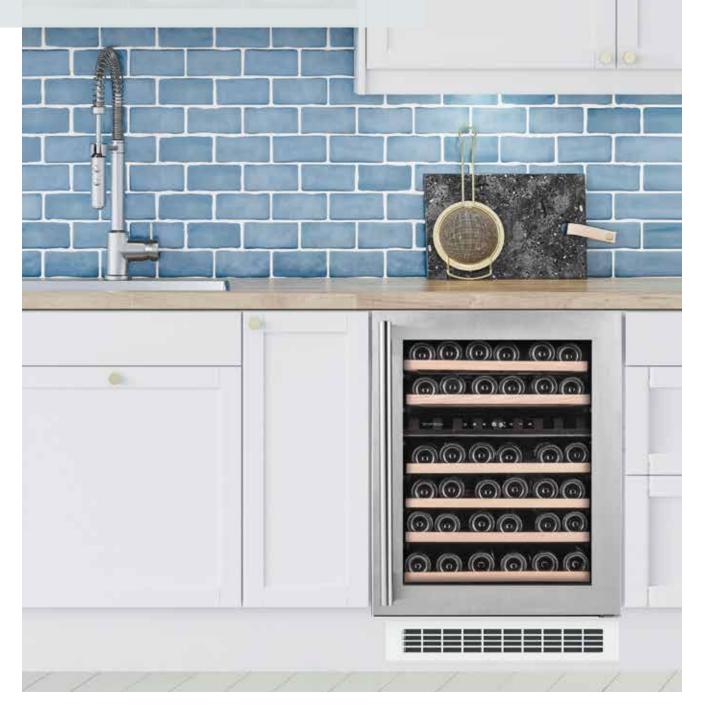

## Professional wine storage in the kitchen

*Wine cabinets with a timeless and beautiful design. Available in black, white or stainless steel. Designed for seamless integration in the kitchen.* 

With standard dimensions for kitchens, the wine cabinets in the Oslo range are easy to integrate in any kitchen. They can be positioned either in a tall cabinet or under a counter with a base containing a ventilation strip at the front. The cabinets can also be used as freestanding units if you prefer.

### Complete control of the temperature

Our Oslo wine cabinets come with one or two physically separated temperature zones, which can be regulated separately. So you can easily ensure that your sparkling/white wines and your red wines are both ready to serve.

## Safe storage

Display and touchpanel for adjusting the temperature and lighting in the wine cabinet. White LED lighting in the wine cabinet interior provides a soft light. The energysaving glass door contains UV protection that protects the wine by blocking harmful UV rays and heat. The wine bottles rest on pull-out wooden shelves made from solid beech, showcasing your wine collection.

### **Optimal storage conditions**

The humidity in the wine cabinet is maintained at an ideal level. Water from condensation is reused, maintaining the optimal humidity for the wine. The wine cabinet is cooled by a quiet compressor with low energy consumption. Specially developed vibration dampers ensure that the wine is stored in a calm and gentle environment.