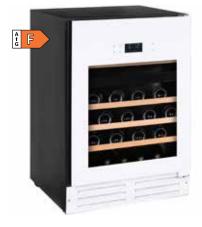

OSLO OZ45SBTOP 24 bottles Single zone (5-20°C) Integration in tall cabinet Dim. (WxHxD): 595x448x566

OSLO OX60DX 46 bottles Dual zone (5-20°C, 5-20°C) Integration under counter Dim. (WxHxD): 595x813x570

OSLO OX60DRB 46 bottles Dual zone (5-20°C, 5-20°C) Integration under counter Dim. (WxHxD): 595x813x570

**OSLO OX60DRW** 

OSLO OZ45SB 18 bottles Single zone (5-20°C) Integration in tall cabinet Dim. (WxHxD): 595x455x555