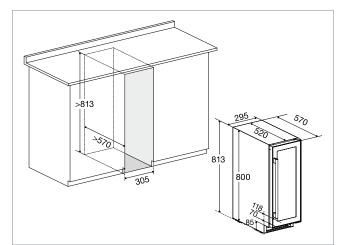

## **OSLO WINE CABINETS**

OSLO OX15SRB 6 bottles Single zone (5-20°C) Integration under counter Dim. (WxHxD): 145x813x525

OSLO OX30DX 17 bottles Dual zone (5-12°C, 12-20°C) Integration under counter Dim. (WxHxD): 295x813x570

OSLO OX30DRB 17 bottles Dual zone (5-12°C, 12-20°C) Integration under counter Dim. (WxHxD): 295x813x570

₿ F

OSLO OX30DRW 17 bottles Dual zone (5-12°C, 12-20°C) Integration under counter Dim. (WxHxD): 295x813x570