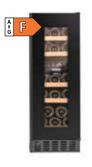

## **COPENHAGEN WINE CABINETS**

## Made to showcase your wine collection

Our Copenhagen wine cabinets are equipped with specially designed "label view" shelves that elegantly display your wine bottles. The perfect cabinets for professional use or for the wine enthusiast!

The Copenhagen range is designed for professional use as a serving cabinet in bars and restaurants. The wine cabinets come in two sizes, with capacity for either 38 or 143 bottles, and are equipped with a single temperature zone that can be set anywhere between 5 and 20°C. With a Copenhagen wine cabinet, you can be sure that your wine collection is stored in ideal conditions. The specially designed "label view" shelves elegantly display the bottles and labels, giving a clear overview of your wine collection. Each shelf can be pulled out fully and fits all kinds of bottle shapes:

## **COPENHAGEN WINE CABINETS**

COPENHAGEN CPRO1800SRB 143 bottles Single zone (5-20°C) Freestanding wine cabinet Dim. (WxHxD): 655x1835x680

COPENHAGEN CPRO1800SX 143 bottles Single zone (5-20°C) Freestanding wine cabinet Dim. (WxHxD): 655x1835x680