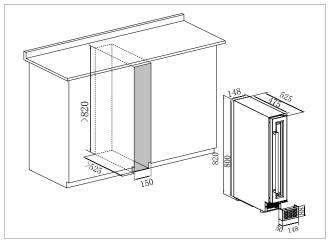

## Professional wine storage in the kitchen

*Wine cabinets with a timeless and beautiful design. Available in black, white or stainless steel. Designed for seamless integration in the kitchen.* 

With standard dimensions for kitchens, the wine cabinets in the Oslo range are easy to integrate in any kitchen. They can be positioned either in a tall cabinet or under a counter with a base containing a ventilation strip at the front. The cabinets can also be used as freestanding units if you prefer.

## The wine cabinets in our Oslo range are designed to be easily integrated in any kitchen. If the wine cabinet is placed under a counter, there is a base at the front with a ventilation grille in front of the wine cabinet.

Separate models for placing in tall cabinets in the kitchen. Standard kitchen dimensions of 45, 60, 90 or 124 cm high.