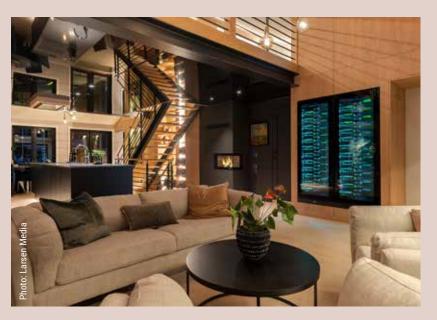

## LUXURIOUS SURROUNDINGS

The four Copenhagen wine cabinets from Temptech enjoy luxurious surroundings in Speilsalen. The wine cabinets function as serving cabinets in the restaurant. With four wine cabinets and different temperature zone settings, the restaurant can ensure that the wine it serves to its guests is at the right temperature.

## hotel britannia Speilsalen

Temptech is the proud supplier of wine cabinets to Michelin-starred restaurant Speilsalen at the Britannia Hotel in Trondheim, Norway.

Head Sommelier and four-time Norwegian champion sommelier, Henrik Dahl Jahnsen, is responsible for the wine at Speilsalen and has chosen Temptech to provide their wine cabinets.

Temptech has supplied four large Copenhagen wine cabinets, which are beautifully positioned in the restaurant. This wine cabinet, with its special "label view" shelves, is very popular with restaurants, wine bars and private wine collectors. "The wine is showcased beautifully and it is easy to find the exact bottle you want," says Dahl Jahnsen.