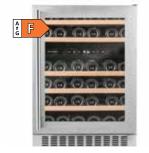

## PREMIUM WPQ60SCS

Stylish wine cabinet with a steel front, pull-out shelves, single temperature zone and space for 46

## Our best-selling wine cabinet range

Premium is designed for easy installation in kitchens. With standard kitchen dimensions, as well as front ventilation, the wine cabinets in the Premium range are easy to place under a kitchen counter.

## OUR BIGGEST-SELLING WINE CABINET

Our bestseller! This wine cabinet has space for 46 bottles and is divided into two temperature zones. (Model: WPQ60DCB)

## **PREMIUM WINE CABINETS**

PREMIUM WPQ60SCS 46 bottles Single zone (5-20°C) Built-in under counter Dim. (WxHxD): 595x863x570

PREMIUM WPQ60SCB 46 bottles Single zone (5-20°C) Built-in under counter Dim. (WxHxD): 595x863x570