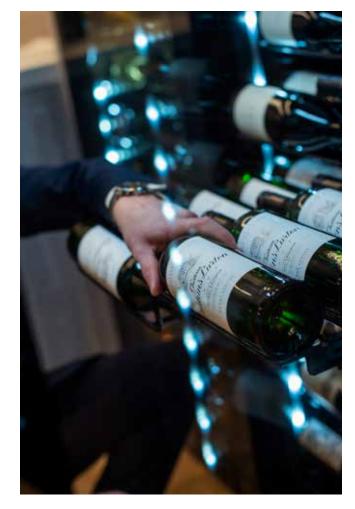

## Made to showcase your wine collection

Our Copenhagen wine cabinets are equipped with specially designed "label view" shelves that elegantly display your wine bottles. The perfect cabinets for professional use or for the wine enthusiast!

The Copenhagen range is designed for professional use as a serving cabinet in bars and restaurants. The wine cabinets come in two sizes, with capacity for either 38 or 143 bottles, and are equipped with a single temperature zone that can be set anywhere between 5 and 20°C. With a Copenhagen wine cabinet, you can be sure that your wine collection is stored in ideal conditions. The specially designed "label view" shelves elegantly display the bottles and labels, giving a clear overview of your wine collection. Each shelf can be pulled out fully and fits all kinds of bottle shapes:

## "LABEL VIEW" SHELVES

The specially designed "label view" shelves elegantly display the wine bottles along the front. The sturdy steel shelves are telescopic and can be pulled out fully, so you can easily find the right bottle of wine!