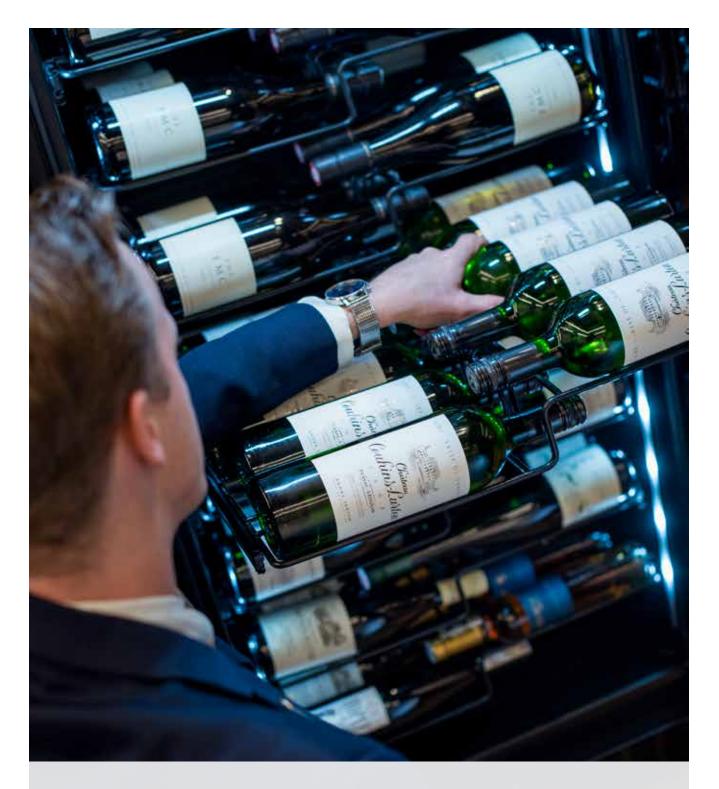

## Made to showcase your wine collection

Our Copenhagen wine cabinets are equipped with specially designed "label view" shelves that elegantly display your wine bottles. The perfect cabinets for professional use or for the wine enthusiast!

The Copenhagen range is designed for professional use as a serving cabinet in bars and restaurants. The wine cabinets come in two sizes, with capacity for either 38 or 143 bottles, and are equipped with a single temperature zone that can be set anywhere between 5 and 20°C. With a Copenhagen wine cabinet, you can be sure that your wine collection is stored in ideal conditions. The specially designed "label view" shelves elegantly display the bottles and labels, giving a clear overview of your wine collection. Each shelf can be pulled out fully and fits all kinds of bottle shapes:

## "LABEL VIEW" SHELVES

The specially designed "label view" shelves elegantly display the wine bottles along the front. The sturdy steel shelves are telescopic and can be pulled out fully, so you can easily find the right bottle of wine!

## PLENTY OF ROOM FOR ALL BOTTLE

The "label view" shelves can accommodate all kinds of bottle shapes, such as Bordeaux, Burgundy, Riesling and Champagne. Each shelf can be pulled out fully, providing a good overview of your wine collection.