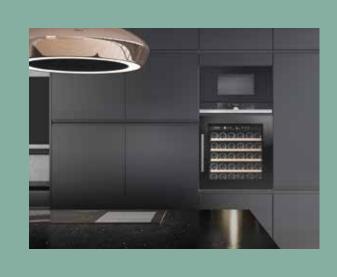

### Positioning of the wine cabinet

The vast majority of our wine cabinet models can be used as freestanding units. Some can be fitted into a recess under the kitchen counter, while other models can be integrated in tall cabinets or under a counter with the base at the front.

## Professional wine storage in the kitchen

*Wine cabinets with a timeless and beautiful design. Available in black, white or stainless steel. Designed for seamless integration in the kitchen.* 

With standard dimensions for kitchens, the wine cabinets in the Oslo range are easy to integrate in any kitchen. They can be positioned either in a tall cabinet or under a counter with a base containing a ventilation strip at the front. The cabinets can also be used as freestanding units if you prefer.