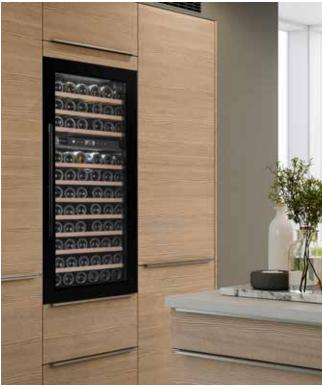

## FARNESE EIENDOMSFORVANDLING "The Property Transformer"

*Kjartan Farnes from Tønsberg, Norway is a self-proclaimed "property transformer" who helps people to create their dream home.* 

Kjartan helps people with innovative ideas when renovating houses or apartments. He creates stylish homes with smart, integrated design solutions. In many of his projects, he has used Temptech wine cabinets. "A wine cabinet in the home helps to put the icing on the cake of the interior design," he says. In this elegant house project, Kjartan has installed two of Temptech's Copenhagen wine cabinets in the living room wall. The two built-in wine cabinets elevate the home's modern urban design. Looks good, doesn't it?

## WINE WALL IN THE LIVING ROOM

A wine wall or wine room in the home is a dream for many people but is often a very expensive solution. A simpler and more affordable solution is to install several wine cabinets next to each other, as in this house project. Having several wine cabinets also gives you the option of multiple temperature zones.