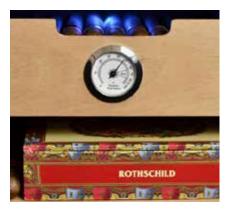

## Proper storage for cigars

Cigars are a fresh product that need to be stored correctly, at the right temperature and humidity.

A compact, modern humidor for the proper storage of cigars. Stylish design with a glass front and stainless steel frame. The humidor comes with three pull-out cedar shelves, hygrometer, digital touchpanel for adjusting the temperature and interior LED lighting. The humidor has a capacity of approximately 250 cigars.

## Proper storage

The ideal storage temperature for cigars is around 16–20°C, with a humidity of 60–70%. If the humidity falls too low, the oils in the tobacco can evaporate and the taste of the cigar deteriorates. If the humidity rises too high, the cigar can split or become mouldy.

HUMIDOR FCH3300SSCW Temperature range 12–23°C Capacity for 250 cigars Cedar shelves Hygrometer LED lighting Thermoelectric cooling Dim. (WxHxD): 355x483x495