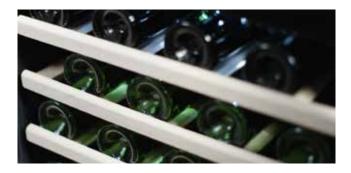

## Made to showcase your wine collection

Our Copenhagen wine cabinets are equipped with specially designed "label view" shelves that elegantly display your wine bottles. The perfect cabinets for professional use or for the wine enthusiast!

The Copenhagen range is designed for professional use as a serving cabinet in bars and restaurants. The wine cabinets come in two sizes, with capacity for either 38 or 143 bottles, and are equipped with a single temperature zone that can be set anywhere between 5 and 20°C. With a Copenhagen wine cabinet, you can be sure that your wine collection is stored in ideal conditions. The specially designed "label view" shelves elegantly display the bottles and labels, giving a clear overview of your wine collection. Each shelf can be pulled out fully and fits all kinds of bottle shapes:

## "LABEL VIEW" SHELVES

The specially designed "label view" shelves elegantly display the wine bottles along the front. The sturdy steel shelves are telescopic and can be pulled out fully, so you can easily find the right bottle of wine!

## PLENTY OF ROOM FOR ALL BOTTLE

The "label view" shelves can accommodate all kinds of bottle shapes, such as Bordeaux, Burgundy, Riesling and Champagne. Each shelf can be pulled out fully, providing a good overview of your wine collection.