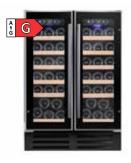

## LUXURIOUS SURROUNDINGS

The four Copenhagen wine cabinets from Temptech enjoy luxurious surroundings in Speilsalen. The wine cabinets function as serving cabinets in the restaurant. With four wine cabinets and different temperature zone settings, the restaurant can ensure that the wine it serves to its guests is at the right temperature.

## hotel britannia Speilsalen

Temptech is the proud supplier of wine cabinets to Michelin-starred restaurant Speilsalen at the Britannia Hotel in Trondheim, Norway.

Head Sommelier and four-time Norwegian champion sommelier, Henrik Dahl Jahnsen, is responsible for the wine at Speilsalen and has chosen Temptech to provide their wine cabinets.

Temptech has supplied four large Copenhagen wine cabinets, which are beautifully positioned in the restaurant. This wine cabinet, with its special "label view" shelves, is very popular with restaurants, wine bars and private wine collectors. "The wine is showcased beautifully and it is easy to find the exact bottle you want," says Dahl Jahnsen.

Henrik Dahl Jahnsen "Head Sommelier" and four-time Norwegian champion sommelier is responsible for the wine in the Speilsalen restaurant.