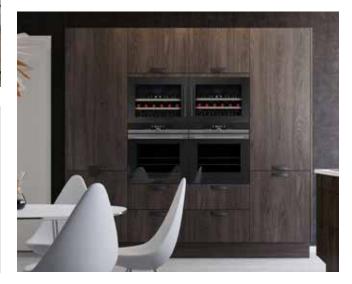

## LUXURIOUS SURROUNDINGS

The four Copenhagen wine cabinets from Temptech enjoy luxurious surroundings in Speilsalen. The wine cabinets function as serving cabinets in the restaurant. With four wine cabinets and different temperature zone settings, the restaurant can ensure that the wine it serves to its guests is at the right temperature.

## hotel britannia Speilsalen

Temptech is the proud supplier of wine cabinets to Michelin-starred restaurant Speilsalen at the Britannia Hotel in Trondheim, Norway.

Head Sommelier and four-time Norwegian champion sommelier, Henrik Dahl Jahnsen, is responsible for the wine at Speilsalen and has chosen Temptech to provide their wine cabinets.

Temptech has supplied four large Copenhagen wine cabinets, which are beautifully positioned in the restaurant. This wine cabinet, with its special "label view" shelves, is very popular with restaurants, wine bars and private wine collectors. "The wine is showcased beautifully and it is easy to find the exact bottle you want," says Dahl Jahnsen.