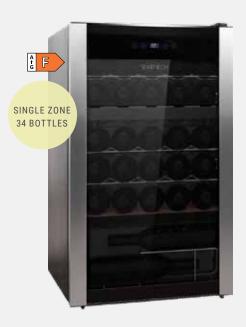

## Ready-to-serve wine always available!

*Freestanding, easily positioned wine cabinet with one temperature zone and space for 34 bottles.* 

Freestanding wine cabinet with a stylish design that makes it ideal for either the living room or the kitchen. The wine cabinet comes with a single temperature zone that can be set anywhere between 5 and 18°C and it can accommodate up to 34 wine bottles.

The wine cabinet has a glass door with an integrated handle. The wine bottles rest on pullout steel shelves. The interior white LED lighting elegantly illuminates the inside of the wine cabinet. There is a touchpanel and display on the door for easy adjustment of temperature and light. The wine cabinet is cooled by a quiet and energy-efficient compressor.

## PERFORMANCE PWF9500SBS

Freestanding wine cabinet Glass front with steel frame Integrated handle 1 temperature zone (5–18°C) 34 bottles Pull-out steel shelves LED lighting Touchpanel and display Energy class F Compressor cooling Dim. (WxHxD): 490x842x440