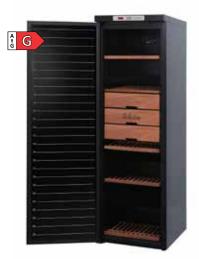

## Professional long-term wine storage

Our exclusive Connoisseur wine storage cabinets are designed for wine collectors and experts who need to store their wine for many years to come. The wine cabinets come with full-length doors and a single temperature zone that can be set anywhere between 5 and 20°C. You also have full control and can adjust the humidity in the wine cabinet. The wine cabinets have a low noise level and the compressor emits very little vibration. Interior LED lighting and beautiful beech shelves and drawers will provide safe storage of your wine collection for many years to come!

## SOLID WOODEN SHELVES AND DRAWERS

The wine storage cabinets are equipped with wooden shelves and drawers made from solid beech. Practical, pull-out wooden drawers provide a good overview of your wine collection.

## FULL CONTROL!

A Connoisseur wine storage cabinet gives you full control over the temperature and humidity. Set and check the exact temperature and humidity you want on the display at the top of the wine cabinet.