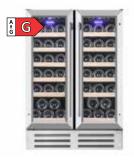

## **COPENHAGEN WINE CABINETS**

COPENHAGEN CPRO1800SRB 143 bottles Single zone (5-20°C) Freestanding wine cabinet Dim. (WxHxD): 655x1835x680

COPENHAGEN CPRO1800SX 143 bottles Single zone (5-20°C) Freestanding wine cabinet Dim. (WxHxD): 655x1835x680