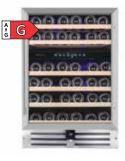

## PREMIUM WPQ60SCS

Stylish wine cabinet with a steel front, pull-out shelves, single temperature zone and space for 46

## OUR BIGGEST-SELLING WINE CABINET

Our bestseller! This wine cabinet has space for 46 bottles and is divided into two temperature zones. (Model: WPQ60DCB)

## **PREMIUM WINE CABINETS**

PREMIUM WPQ60SCS 46 bottles Single zone (5-20°C) Built-in under counter Dim. (WxHxD): 595x863x570

PREMIUM WPQ60SCB 46 bottles Single zone (5-20°C) Built-in under counter Dim. (WxHxD): 595x863x570

PREMIUM WPQ60DCS 46 bottles Dual zone (5-12°C, 12-20°C) Built-in under counter Dim. (WxHxD): 595x863x570

PREMIUM WPQ60DCB 46 bottles Dual zone (5-12°C, 12-20°C) Built-in under counter Dim. (WxHxD): 595x863x570