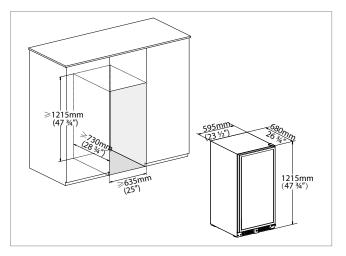

PREMIUM WP120DCS 94 bottles Dual zone (5-12°C, 12-20°C) Freestanding wine cabinet Dim. (WxHxD): 595x1215x680

PREMIUM WP120DCB 94 bottles Dual zone (5-12°C, 12-20°C) Freestanding wine cabinet Dim. (WxHxD): 595x1215x680