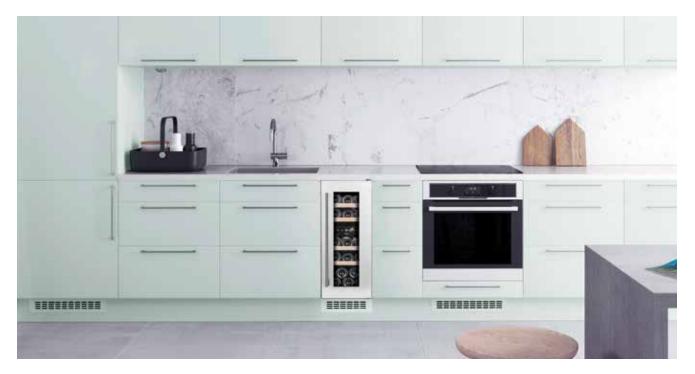

## Professional wine storage in the kitchen

*Wine cabinets with a timeless and beautiful design. Available in black, white or stainless steel. Designed for seamless integration in the kitchen.* 

With standard dimensions for kitchens, the wine cabinets in the Oslo range are easy to integrate in any kitchen. They can be positioned either in a tall cabinet or under a counter with a base containing a ventilation strip at the front. The cabinets can also be used as freestanding units if you prefer.

## The wine cabinets in our Oslo range are designed to be easily integrated in any kitchen. If the wine cabinet is placed under a counter, there is a base at the front with a ventilation grille in front of the wine cabinet.

Separate models for placing in tall cabinets in the kitchen. Standard kitchen dimensions of 45, 60, 90 or 124 cm high.