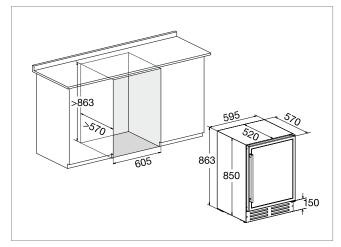

PREMIUM WPQ60DCS 46 bottles Dual zone (5-12°C, 12-20°C) Built-in under counter Dim. (WxHxD): 595x863x570

PREMIUM WPQ60DCB 46 bottles Dual zone (5-12°C, 12-20°C) Built-in under counter Dim. (WxHxD): 595x863x570

PREMIUM WPX60DCS 46 bottles Dual zone (5-12°C, 12-20°C) Integration under counter Dim. (WxHxD): 595x813x570

PREMIUM WPX60DCB 46 bottles Dual zone (5-12°C, 12-20°C) Integration under counter Dim. (WxHxD): 595x813x570