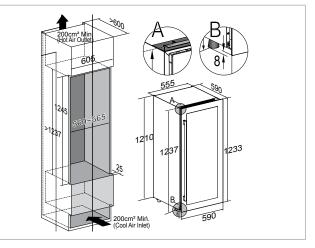

OSLO OZ124DB 74 bottles Dual zone (5-12°C, 12-20°C) Integration in tall cabinet Dim. (WxHxD): 590x1233x570

OSLO OZ60DX 28 bottles Dual zone (5-20°C, 5-20°C) Integration in tall cabinet Dim. (WxHxD): 590x590x570

A † G G

OSLO OZ90DW 41 bottles Dual zone (5-12°C, 12-20°C) Integration in tall cabinet Dim. (WxHxD): 590x885x570

OSLO OZ124SB 81 bottles Single zone (5-20°C) Integration in tall cabinet Dim. (WxHxD): 590x1233x570