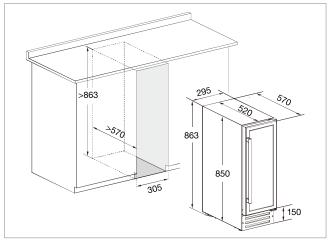

## PREMIUM WINE CABINETS

PREMIUM WPQ15SCS 7 bottles Single zone (5-20°C) Built-in under counter Dim. (WxHxD): 150x863x525

PREMIUM WPQ15SCB 7 bottles Single zone (5-20°C) Built-in under counter Dim. (WxHxD): 150x863x525