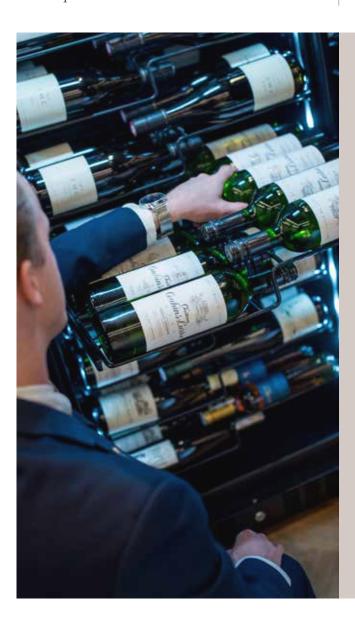

## Made to showcase your wine collection

Our Copenhagen wine cabinets are equipped with specially designed "label view" shelves that elegantly display your wine bottles. The perfect cabinets for professional use or for the wine enthusiast!

The Copenhagen range is designed for professional use as a serving cabinet in bars and restaurants. The wine cabinets come in two sizes, with capacity for either 38 or 143 bottles, and are equipped with a single temperature zone that can be set anywhere between 5 and 20°C. With a Copenhagen wine cabinet, you can be sure that your wine collection is stored in ideal conditions. The specially designed "label view" shelves elegantly display the bottles and labels, giving a clear overview of your wine collection. Each shelf can be pulled out fully and fits all kinds of bottle shapes:

## "LABEL VIEW" SHELVES

The specially designed "label view" shelves elegantly display the wine bottles along the front. The sturdy steel shelves are telescopic and can be pulled out fully, so you can easily find the right bottle of wine!