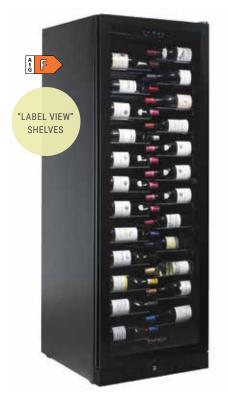

## Made to showcase your wine collection

Our Copenhagen wine cabinets are equipped with specially designed "label view" shelves that elegantly display your wine bottles. The perfect cabinets for professional use or for the wine enthusiast!

The Copenhagen range is designed for professional use as a serving cabinet in bars and restaurants. The wine cabinets come in two sizes, with capacity for either 38 or 143 bottles, and are equipped with a single temperature zone that can be set anywhere between 5 and 20°C. With a Copenhagen wine cabinet, you can be sure that your wine collection is stored in ideal conditions. The specially designed "label view" shelves elegantly display the bottles and labels, giving a clear overview of your wine collection. Each shelf can be pulled out fully and fits all kinds of bottle shapes:

## "LABEL VIEW" SHELVES

The specially designed "label view" shelves elegantly display the wine bottles along the front. The sturdy steel shelves are telescopic and can be pulled out fully, so you can easily find the right bottle of wine!

## PLENTY OF ROOM FOR ALL BOTTLE

The "label view" shelves can accommodate all kinds of bottle shapes, such as Bordeaux, Burgundy, Riesling and Champagne. Each shelf can be pulled out fully, providing a good overview of your wine collection.