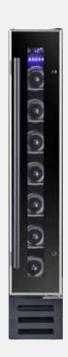

## SUPER-SLIM DESIGN

Short on space? This slimline wine cabinet is only 15 cm wide and has space for 7 wine bottles. *(Model: WPQ15SCB)* 

## PREMIUM WINE CABINETS

PREMIUM WPQ15SCS 7 bottles Single zone (5-20°C) Built-in under counter Dim. (WxHxD): 150x863x525

PREMIUM WPQ15SCB 7 bottles Single zone (5-20°C) Built-in under counter Dim. (WxHxD): 150x863x525