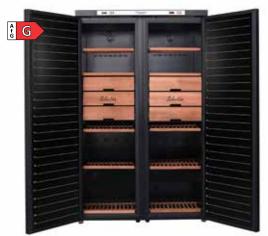

## Made to showcase your wine collection

Our Copenhagen wine cabinets are equipped with specially designed "label view" shelves that elegantly display your wine bottles. The perfect cabinets for professional use or for the wine enthusiast!

The Copenhagen range is designed for professional use as a serving cabinet in bars and restaurants. The wine cabinets come in two sizes, with capacity for either 38 or 143 bottles, and are equipped with a single temperature zone that can be set anywhere between 5 and 20°C. With a Copenhagen wine cabinet, you can be sure that your wine collection is stored in ideal conditions. The specially designed "label view" shelves elegantly display the bottles and labels, giving a clear overview of your wine collection. Each shelf can be pulled out fully and fits all kinds of bottle shapes:

## "LABEL VIEW" SHELVES

The specially designed "label view" shelves elegantly display the wine bottles along the front. The sturdy steel shelves are telescopic and can be pulled out fully, so you can easily find the right bottle of wine!

### **BEAUTIFUL DESIGN**

The Copenhagen range is beautifully designed. Choose between a stainless steel front or a black glass front with integrated handle. The wine cabinet is illuminated on the inside of the door using delicate white LED lighting.

## PLENTY OF ROOM FOR ALL BOTTLE

The "label view" shelves can accommodate all kinds of bottle shapes, such as Bordeaux, Burgundy, Riesling and Champagne. Each shelf can be pulled out fully, providing a good overview of your wine collection.