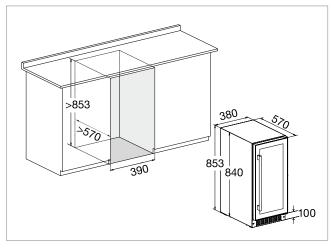

PREMIUM WPQ30SCS 19 bottles Single zone (5-20°C) Built-in under counter Dim. (WxHxD): 295x863x570

PREMIUM WPQ30SCB 19 bottles Single zone (5-20°C) Built-in under counter Dim. (WxHxD): 295x863x570

PREMIUM WPQ38SCS 34 bottles Single zone (5-20°C) Built-in under counter Dim. (WxHxD): 380x853x570

PREMIUM WPQ38SCB 34 bottles Single zone (5-20°C) Built-in under counter Dim. (WxHxD): 380x853x570

PREMIUM WPQ38DCS 32 bottles Dual zone (5-12°C, 12-20°C) Built-in under counter Dim. (WxHxD): 380x853x570