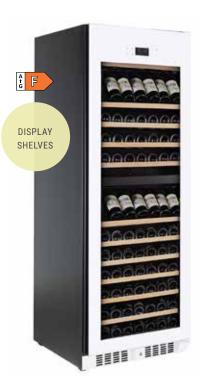

## Elegant design and clean lines

The Elegance range combines elegant design with optimal storage conditions for your wine!

Elegance wine cabinets are available in two sizes and with a stainless steel front or a glass front in black or white finish with an integrated handle. There are two temperature zones and both can be set to between 5 and 20°C, giving you complete flexibility in your storage conditions.

## **ELEGANT DESIGN**

The wine cabinets have an elegant design with clean lines. The wine cabinet's display is on the outside of the door, making it easy to read and adjust the temperature and lighting inside the cabinet.

## SAFE STORAGE

The quiet, energy-efficient compressor rests on anti-vibration dampers that protect the wine against harmful vibrations. An activate carbon filter ensures clean and odourless air.

## **ELEGANCE WINE CABINETS**

ELEGANCE E1000DRB 153 bottles Dual zone (5-20°C, 5-20°C) Freestanding wine cabinet Dim. (WxHxD): 655x1835x680

ELEGANCE E1000DX 153 bottles Dual zone (5-20°C, 5-20°C) Freestanding wine cabinet Dim. (WxHxD): 655x1835x680