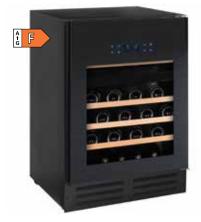

## **PERFORMANCE WINE CABINET**

## Ready-to-serve wine always available!

*Freestanding, easily positioned wine cabinet with one temperature zone and space for 34 bottles.* 

Freestanding wine cabinet with a stylish design that makes it ideal for either the living room or the kitchen. The wine cabinet comes with a single temperature zone that can be set anywhere between 5 and 18°C and it can accommodate up to 34 wine bottles.

The wine cabinet has a glass door with an integrated handle. The wine bottles rest on pullout steel shelves. The interior white LED lighting elegantly illuminates the inside of the wine cabinet. There is a touchpanel and display on the door for easy adjustment of temperature and light. The wine cabinet is cooled by a quiet and energy-efficient compressor.

## PERFORMANCE PWF9500SBS

Freestanding wine cabinet Glass front with steel frame Integrated handle 1 temperature zone (5–18°C) 34 bottles Pull-out steel shelves LED lighting Touchpanel and display Energy class F Compressor cooling Dim. (WxHxD): 490x842x440