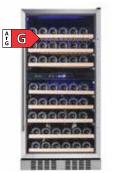

## **CONNOISSEUR WINE CABINETS**

## Professional long-term wine storage

Our exclusive Connoisseur wine storage cabinets are designed for wine collectors and experts who need to store their wine for many years to come. The wine cabinets come with full-length doors and a single temperature zone that can be set anywhere between 5 and 20°C. You also have full control and can adjust the humidity in the wine cabinet. The wine cabinets have a low noise level and the compressor emits very little vibration. Interior LED lighting and beautiful beech shelves and drawers will provide safe storage of your wine collection for many years to come!

## CONNOISSEUR WINE CABINETS

CONNOISSEUR TCON196SYBL 237 bottles Single zone (5-20°C) Freestanding wine storage cabinet Adjustable humidity Dim. (WxHxD): 600x1960x770

CONNOISSEUR TCON196SYBR 237 bottles Single zone (5-20°C) Freestanding wine storage cabinet Adjustable humidity Dim. (WxHxD): 600x1960x770

CONNOISSEUR TCON5000SY 474 bottles Dual zone (5-20°C, 5-20°C) Freestanding wine storage cabinet Adjustable humidity Dim. (WxHxD): 1220x1960x770

## SOLID WOODEN SHELVES AND DRAWERS

The wine storage cabinets are equipped with wooden shelves and drawers made from solid beech. Practical, pull-out wooden drawers provide a good overview of your wine collection.

## FULL CONTROL!

A Connoisseur wine storage cabinet gives you full control over the temperature and humidity. Set and check the exact temperature and humidity you want on the display at the top of the wine cabinet.