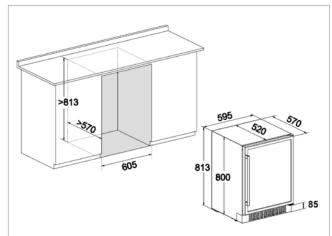

## **OSLO WINE CABINETS**

OSLO OX15SRB 6 bottles Single zone (5-20°C) Integration under counter Dim. (WxHxD): 145x813x525

OSLO OX30DX 17 bottles Dual zone (5-12°C, 12-20°C) Integration under counter Dim. (WxHxD): 295x813x570

OSLO OZ45SBTOP 24 bottles Single zone (5-20°C) Integration in tall cabinet Dim. (WxHxD): 595x448x566

OSLO OX60DX 46 bottles Dual zone (5-20°C, 5-20°C) Integration under counter Dim. (WxHxD): 595x813x570

OSLO OX60DRB 46 bottles Dual zone (5-20°C, 5-20°C) Integration under counter Dim. (WxHxD): 595x813x570

**OSLO OX60DRW** 

OSLO OZ45SB 18 bottles Single zone (5-20°C) Integration in tall cabinet Dim. (WxHxD): 595x455x555