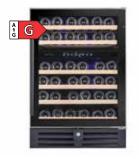

## **COPENHAGEN WINE CABINETS**

## Made to showcase your wine collection

Our Copenhagen wine cabinets are equipped with specially designed "label view" shelves that elegantly display your wine bottles. The perfect cabinets for professional use or for the wine enthusiast!

The Copenhagen range is designed for professional use as a serving cabinet in bars and restaurants. The wine cabinets come in two sizes, with capacity for either 38 or 143 bottles, and are equipped with a single temperature zone that can be set anywhere between 5 and 20°C. With a Copenhagen wine cabinet, you can be sure that your wine collection is stored in ideal conditions. The specially designed "label view" shelves elegantly display the bottles and labels, giving a clear overview of your wine collection. Each shelf can be pulled out fully and fits all kinds of bottle shapes:

## "LABEL VIEW" SHELVES

The specially designed "label view" shelves elegantly display the wine bottles along the front. The sturdy steel shelves are telescopic and can be pulled out fully, so you can easily find the right bottle of wine!

### **BEAUTIFUL DESIGN**

The Copenhagen range is beautifully designed. Choose between a stainless steel front or a black glass front with integrated handle. The wine cabinet is illuminated on the inside of the door using delicate white LED lighting.

## PLENTY OF ROOM FOR ALL BOTTLE

The "label view" shelves can accommodate all kinds of bottle shapes, such as Bordeaux, Burgundy, Riesling and Champagne. Each shelf can be pulled out fully, providing a good overview of your wine collection.

## **COPENHAGEN WINE CABINETS**

COPENHAGEN CPRO1800SRB 143 bottles Single zone (5-20°C) Freestanding wine cabinet Dim. (WxHxD): 655x1835x680

COPENHAGEN CPRO1800SX 143 bottles Single zone (5-20°C) Freestanding wine cabinet Dim. (WxHxD): 655x1835x680