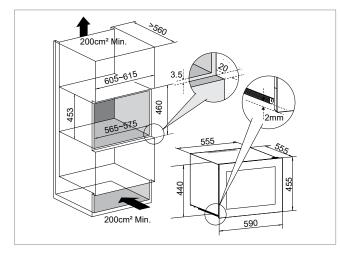

## **OSLO WINE CABINETS**

OSLO OX15SRB 6 bottles Single zone (5-20°C) Integration under counter Dim. (WxHxD): 145x813x525

OSLO OX30DX 17 bottles Dual zone (5-12°C, 12-20°C) Integration under counter Dim. (WxHxD): 295x813x570

OSLO OX30DRB 17 bottles Dual zone (5-12°C, 12-20°C) Integration under counter Dim. (WxHxD): 295x813x570

₿ F

OSLO OX30DRW 17 bottles Dual zone (5-12°C, 12-20°C) Integration under counter Dim. (WxHxD): 295x813x570