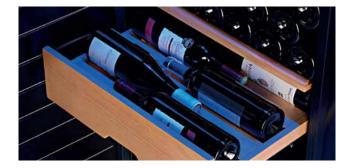

## Made to showcase your wine collection

Our Copenhagen wine cabinets are equipped with specially designed "label view" shelves that elegantly display your wine bottles. The perfect cabinets for professional use or for the wine enthusiast!

The Copenhagen range is designed for professional use as a serving cabinet in bars and restaurants. The wine cabinets come in two sizes, with capacity for either 38 or 143 bottles, and are equipped with a single temperature zone that can be set anywhere between 5 and 20°C. With a Copenhagen wine cabinet, you can be sure that your wine collection is stored in ideal conditions. The specially designed "label view" shelves elegantly display the bottles and labels, giving a clear overview of your wine collection. Each shelf can be pulled out fully and fits all kinds of bottle shapes:

## "LABEL VIEW" SHELVES

The specially designed "label view" shelves elegantly display the wine bottles along the front. The sturdy steel shelves are telescopic and can be pulled out fully, so you can easily find the right bottle of wine!

## PLENTY OF ROOM FOR ALL BOTTLE

The "label view" shelves can accommodate all kinds of bottle shapes, such as Bordeaux, Burgundy, Riesling and Champagne. Each shelf can be pulled out fully, providing a good overview of your wine collection.