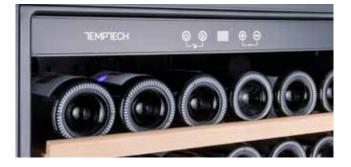

## Safe storage

Display and touchpanel for adjusting the temperature and lighting in the wine cabinet. White LED lighting in the wine cabinet interior provides a soft light. The energysaving glass door contains UV protection that protects the wine by blocking harmful UV rays and heat. The wine bottles rest on pull-out wooden shelves made from solid beech, showcasing your wine collection.

## **ELEGANT DESIGN**

The wine cabinets have an elegant design with clean lines. The wine cabinet's display is on the outside of the door, making it easy to read and adjust the temperature and lighting inside the cabinet.

## FULL CONTROL!

A Connoisseur wine storage cabinet gives you full control over the temperature and humidity. Set and check the exact temperature and humidity you want on the display at the top of the wine cabinet.