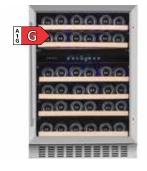

## PREMIUM WPQ60SCS

Stylish wine cabinet with a steel front, pull-out shelves, single temperature zone and space for 46

## Our best-selling wine cabinet range

Premium is designed for easy installation in kitchens. With standard kitchen dimensions, as well as front ventilation, the wine cabinets in the Premium range are easy to place under a kitchen counter.

The wine cabinets come with a stainless steel front or a black slimline front with a thin steel frame. They are equipped with interior blue LED lighting, digital display and touchpanel for adjusting light and temperature, UV-protected glass door, pull-out wooden shelves and an active carbon filter for clean and fresh air. The cabinets come with one or two temperature zones that can be regulated separately for the ideal serving temperature. With stable and correct temperature and humidity, UV protection and low vibration, you can be sure that your wine collection is stored perfectly!

## OUR BIGGEST-SELLING WINE CABINET

Our bestseller! This wine cabinet has space for 46 bottles and is divided into two temperature zones. (Model: WPQ60DCB)

## **PREMIUM WINE CABINETS**

PREMIUM WPQ60SCS 46 bottles Single zone (5-20°C) Built-in under counter Dim. (WxHxD): 595x863x570

PREMIUM WPQ60SCB 46 bottles Single zone (5-20°C) Built-in under counter Dim. (WxHxD): 595x863x570

PREMIUM WPQ60DCS 46 bottles Dual zone (5-12°C, 12-20°C) Built-in under counter Dim. (WxHxD): 595x863x570

PREMIUM WPQ60DCB 46 bottles Dual zone (5-12°C, 12-20°C) Built-in under counter Dim. (WxHxD): 595x863x570