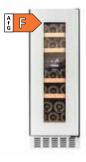

## **OSLO WINE CABINETS**

## Professional wine storage in the kitchen

*Wine cabinets with a timeless and beautiful design. Available in black, white or stainless steel. Designed for seamless integration in the kitchen.* 

With standard dimensions for kitchens, the wine cabinets in the Oslo range are easy to integrate in any kitchen. They can be positioned either in a tall cabinet or under a counter with a base containing a ventilation strip at the front. The cabinets can also be used as freestanding units if you prefer.

## **OSLO WINE CABINETS**

OSLO OX15SRB 6 bottles Single zone (5-20°C) Integration under counter Dim. (WxHxD): 145x813x525

OSLO OX30DX 17 bottles Dual zone (5-12°C, 12-20°C) Integration under counter Dim. (WxHxD): 295x813x570