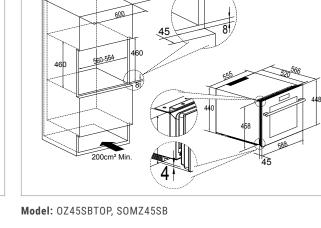

OSLO OZ45SBTOP 24 bottles Single zone (5-20°C) Integration in tall cabinet Dim. (WxHxD): 595x448x566

OSLO OX60DX 46 bottles Dual zone (5-20°C, 5-20°C) Integration under counter Dim. (WxHxD): 595x813x570