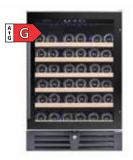

## **COPENHAGEN WINE CABINETS**

COPENHAGEN CPRO1800SRB 143 bottles Single zone (5-20°C) Freestanding wine cabinet Dim. (WxHxD): 655x1835x680

COPENHAGEN CPRO1800SX 143 bottles Single zone (5-20°C) Freestanding wine cabinet Dim. (WxHxD): 655x1835x680

COPENHAGEN CPROX60SRB 40 bottles Single zone (5-20°C) Integration under counter Dim. (WxHxD): 595x813x570

COPENHAGEN CPROX60SX 40 bottles Single zone (5-20°C) Integration under counter Dim. (WxHxD): 595x813x570