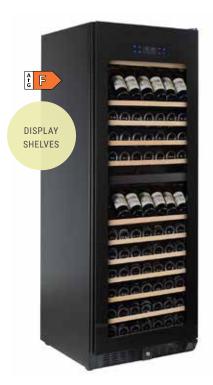

## Made to showcase your wine collection

Our Copenhagen wine cabinets are equipped with specially designed "label view" shelves that elegantly display your wine bottles. The perfect cabinets for professional use or for the wine enthusiast!

The Copenhagen range is designed for professional use as a serving cabinet in bars and restaurants. The wine cabinets come in two sizes, with capacity for either 38 or 143 bottles, and are equipped with a single temperature zone that can be set anywhere between 5 and 20°C. With a Copenhagen wine cabinet, you can be sure that your wine collection is stored in ideal conditions. The specially designed "label view" shelves elegantly display the bottles and labels, giving a clear overview of your wine collection. Each shelf can be pulled out fully and fits all kinds of bottle shapes:

## "LABEL VIEW" SHELVES

The specially designed "label view" shelves elegantly display the wine bottles along the front. The sturdy steel shelves are telescopic and can be pulled out fully, so you can easily find the right bottle of wine!

## PLENTY OF ROOM FOR ALL BOTTLE

The "label view" shelves can accommodate all kinds of bottle shapes, such as Bordeaux, Burgundy, Riesling and Champagne. Each shelf can be pulled out fully, providing a good overview of your wine collection.