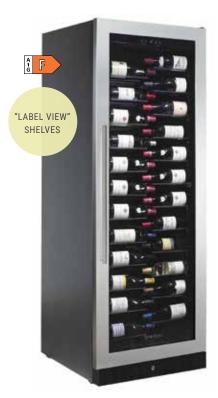

## Made to showcase your wine collection

Our Copenhagen wine cabinets are equipped with specially designed "label view" shelves that elegantly display your wine bottles. The perfect cabinets for professional use or for the wine enthusiast!

The Copenhagen range is designed for professional use as a serving cabinet in bars and restaurants. The wine cabinets come in two sizes, with capacity for either 38 or 143 bottles, and are equipped with a single temperature zone that can be set anywhere between 5 and 20°C. With a Copenhagen wine cabinet, you can be sure that your wine collection is stored in ideal conditions. The specially designed "label view" shelves elegantly display the bottles and labels, giving a clear overview of your wine collection. Each shelf can be pulled out fully and fits all kinds of bottle shapes:

## "LABEL VIEW" SHELVES

The specially designed "label view" shelves elegantly display the wine bottles along the front. The sturdy steel shelves are telescopic and can be pulled out fully, so you can easily find the right bottle of wine!

## PLENTY OF ROOM FOR ALL BOTTLE

The "label view" shelves can accommodate all kinds of bottle shapes, such as Bordeaux, Burgundy, Riesling and Champagne. Each shelf can be pulled out fully, providing a good overview of your wine collection.