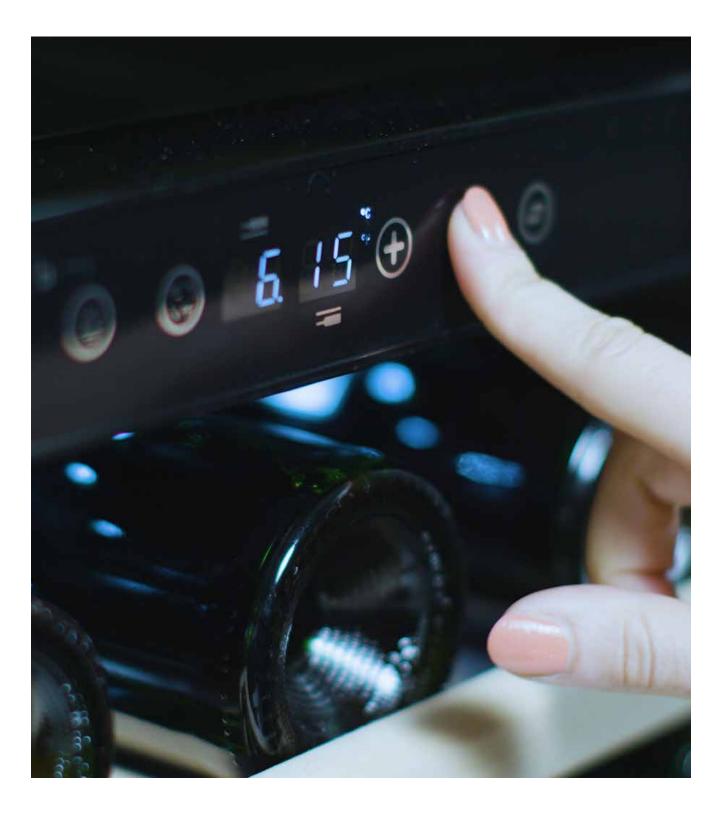

## Temperature zones and settings

A wine cabinet allows you to set the precise temperature you want for your wine. Our wine cabinets come with either one or two temperature zones and each temperature zone can be regulated separately. This ensures that your sparkling, white or red wine is always ready to serve and at the right serving temperature. Wine served at the right temperature provides a better taste, aroma and wine experience!

## One temperature zone

If your wine cabinet has one temperature zone, you can set the temperature between 5 and 20°C. If you are storing both red and white (and sparkling) wine in your wine cabinet, we recommend setting the temperature to 12°C.

## Two temperature zones

In a wine cabinet with two temperature zones, the different zones are physically separated by a horizontal barrier in the wine cabinet. This allows you to have two different temperatures and to store white wine and red wine, for example, in separate zones. There must be a minimum difference of 1°C between the two temperature zones, so you cannot set both zones to 12°C at the same time.

## The right wine storage temperature in the wine cabinet

Here are our tips on the temperature you should set in your wine cabinet. Remember that wine quickly rises in temperature once you have taken the bottle out of the wine cabinet.

**White wine and sparkling wines** Set the temperature in the wine cabinet to 6°C

**Red wine and fortified wines** Set the temperature zone to 14°C

## All types of wines and long-term storage

If you have both white wine and red wine in the same temperature zone, or you want to store your wine for a long time, we recommend setting the temperature to 12°C