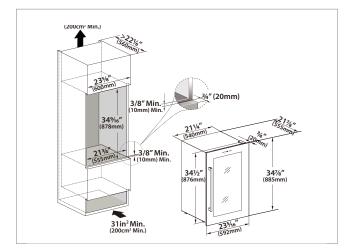

PREMIUM WP120DCS 94 bottles Dual zone (5-12°C, 12-20°C) Freestanding wine cabinet Dim. (WxHxD): 595x1215x680

PREMIUM WP120DCB 94 bottles Dual zone (5-12°C, 12-20°C) Freestanding wine cabinet Dim. (WxHxD): 595x1215x680

PREMIUM WP180SCS 166 bottles Single zone (5-20°C) Freestanding wine cabinet Dim. (WxHxD): 595x1770x680

PREMIUM WP180SCB 166 bottles Single zone (5-20°C) Freestanding wine cabinet

Dim. (WxHxD): 595x1770x680

PREMIUM WP180DCS 155 bottles Dual zone (5-12°C, 12-20°C) Freestanding wine cabinet Dim. (WxHxD): 595x1770x680

PREMIUM WP180DCB 155 bottles Dual zone (5-12°C, 12-20°C) Freestanding wine cabinet Dim. (WxHxD): 595x1770x680