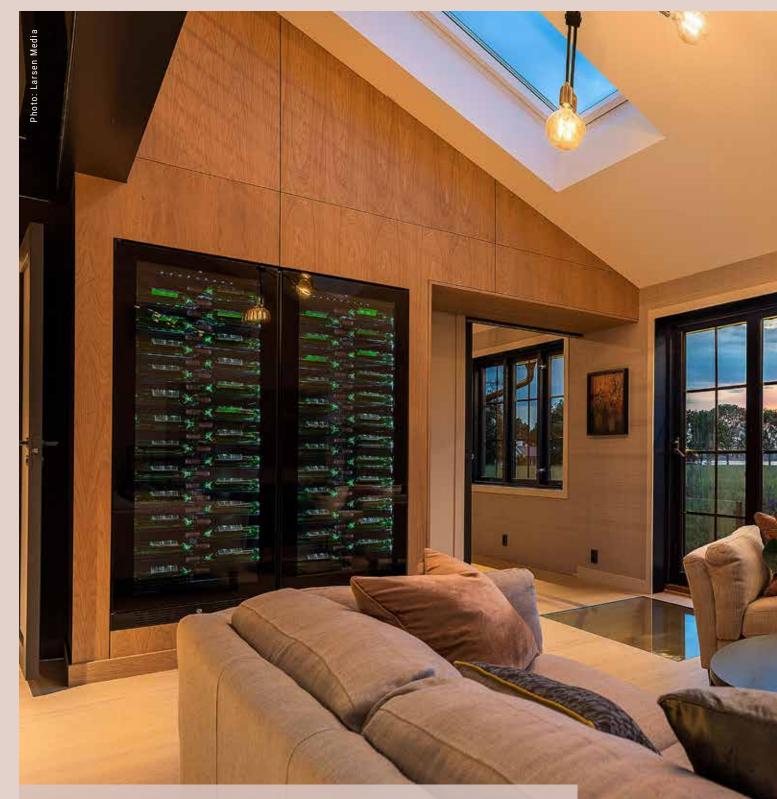

## LUXURIOUS SURROUNDINGS

The four Copenhagen wine cabinets from Temptech enjoy luxurious surroundings in Speilsalen. The wine cabinets function as serving cabinets in the restaurant. With four wine cabinets and different temperature zone settings, the restaurant can ensure that the wine it serves to its guests is at the right temperature.

## hotel britannia Speilsalen

Temptech is the proud supplier of wine cabinets to Michelin-starred restaurant Speilsalen at the Britannia Hotel in Trondheim, Norway.

Head Sommelier and four-time Norwegian champion sommelier, Henrik Dahl Jahnsen, is responsible for the wine at Speilsalen and has chosen Temptech to provide their wine cabinets.

Temptech has supplied four large Copenhagen wine cabinets, which are beautifully positioned in the restaurant. This wine cabinet, with its special "label view" shelves, is very popular with restaurants, wine bars and private wine collectors. "The wine is showcased beautifully and it is easy to find the exact bottle you want," says Dahl Jahnsen.