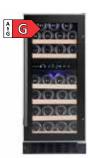

## OSLO OX60DRB

------

OOG

Wine cabinet with two adjustable temperature zones and capacity for up to 46 wine bottles.