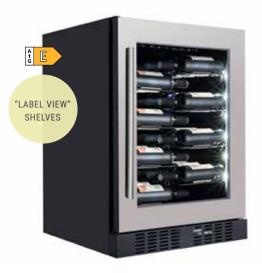

## Made to showcase your wine collection

Our Copenhagen wine cabinets are equipped with specially designed "label view" shelves that elegantly display your wine bottles. The perfect cabinets for professional use or for the wine enthusiast!

The Copenhagen range is designed for professional use as a serving cabinet in bars and restaurants. The wine cabinets come in two sizes, with capacity for either 38 or 143 bottles, and are equipped with a single temperature zone that can be set anywhere between 5 and 20°C. With a Copenhagen wine cabinet, you can be sure that your wine collection is stored in ideal conditions. The specially designed "label view" shelves elegantly display the bottles and labels, giving a clear overview of your wine collection. Each shelf can be pulled out fully and fits all kinds of bottle shapes:

## "LABEL VIEW" SHELVES

The specially designed "label view" shelves elegantly display the wine bottles along the front. The sturdy steel shelves are telescopic and can be pulled out fully, so you can easily find the right bottle of wine!

## PLENTY OF ROOM FOR ALL BOTTLE

The "label view" shelves can accommodate all kinds of bottle shapes, such as Bordeaux, Burgundy, Riesling and Champagne. Each shelf can be pulled out fully, providing a good overview of your wine collection.