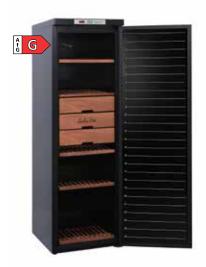

## Professional long-term wine storage

Our exclusive Connoisseur wine storage cabinets are designed for wine collectors and experts who need to store their wine for many years to come. The wine cabinets come with full-length doors and a single temperature zone that can be set anywhere between 5 and 20°C. You also have full control and can adjust the humidity in the wine cabinet. The wine cabinets have a low noise level and the compressor emits very little vibration. Interior LED lighting and beautiful beech shelves and drawers will provide safe storage of your wine collection for many years to come!

## SOLID WOODEN SHELVES AND DRAWERS

The wine storage cabinets are equipped with wooden shelves and drawers made from solid beech. Practical, pull-out wooden drawers provide a good overview of your wine collection.

## FULL CONTROL!

A Connoisseur wine storage cabinet gives you full control over the temperature and humidity. Set and check the exact temperature and humidity you want on the display at the top of the wine cabinet.