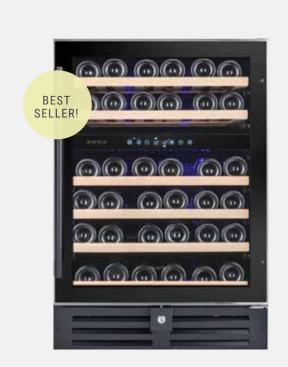

## Our best-selling wine cabinet range

Premium is designed for easy installation in kitchens. With standard kitchen dimensions, as well as front ventilation, the wine cabinets in the Premium range are easy to place under a kitchen counter.

The wine cabinets come with a stainless steel front or a black slimline front with a thin steel frame. They are equipped with interior blue LED lighting, digital display and touchpanel for adjusting light and temperature, UV-protected glass door, pull-out wooden shelves and an active carbon filter for clean and fresh air. The cabinets come with one or two temperature zones that can be regulated separately for the ideal serving temperature. With stable and correct temperature and humidity, UV protection and low vibration, you can be sure that your wine collection is stored perfectly!

## OUR BIGGEST-SELLING WINE CABINET

Our bestseller! This wine cabinet has space for 46 bottles and is divided into two temperature zones. (Model: WPQ60DCB)