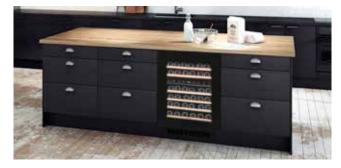

### Positioning of the wine cabinet

The vast majority of our wine cabinet models can be used as freestanding units. Some can be fitted into a recess under the kitchen counter, while other models can be integrated in tall cabinets or under a counter with the base at the front.

## Professional wine storage in the kitchen

*Wine cabinets with a timeless and beautiful design. Available in black, white or stainless steel. Designed for seamless integration in the kitchen.* 

With standard dimensions for kitchens, the wine cabinets in the Oslo range are easy to integrate in any kitchen. They can be positioned either in a tall cabinet or under a counter with a base containing a ventilation strip at the front. The cabinets can also be used as freestanding units if you prefer.

## The wine cabinets in our Oslo range are designed to be easily integrated in any kitchen. If the wine cabinet is placed under a counter, there is a base at the front with a ventilation grille in front of the wine cabinet.