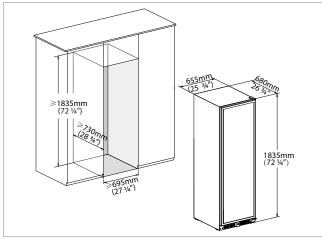

## **COPENHAGEN WINE CABINETS**

COPENHAGEN CPRO1800SRB 143 bottles Single zone (5-20°C) Freestanding wine cabinet Dim. (WxHxD): 655x1835x680

COPENHAGEN CPRO1800SX 143 bottles Single zone (5-20°C) Freestanding wine cabinet Dim. (WxHxD): 655x1835x680

## **ELEGANCE WINE CABINETS**

ELEGANCE E1000DRB 153 bottles Dual zone (5-20°C, 5-20°C) Freestanding wine cabinet Dim. (WxHxD): 655x1835x680

ELEGANCE E1000DX 153 bottles Dual zone (5-20°C, 5-20°C) Freestanding wine cabinet Dim. (WxHxD): 655x1835x680