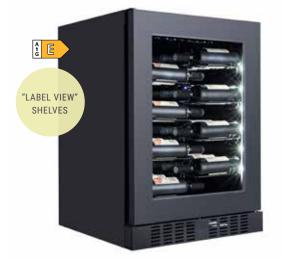

## Made to showcase your wine collection

Our Copenhagen wine cabinets are equipped with specially designed "label view" shelves that elegantly display your wine bottles. The perfect cabinets for professional use or for the wine enthusiast!

The Copenhagen range is designed for professional use as a serving cabinet in bars and restaurants. The wine cabinets come in two sizes, with capacity for either 38 or 143 bottles, and are equipped with a single temperature zone that can be set anywhere between 5 and 20°C. With a Copenhagen wine cabinet, you can be sure that your wine collection is stored in ideal conditions. The specially designed "label view" shelves elegantly display the bottles and labels, giving a clear overview of your wine collection. Each shelf can be pulled out fully and fits all kinds of bottle shapes:

## "LABEL VIEW" SHELVES

The specially designed "label view" shelves elegantly display the wine bottles along the front. The sturdy steel shelves are telescopic and can be pulled out fully, so you can easily find the right bottle of wine!