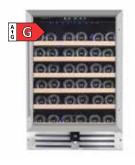

## Made to showcase your wine collection

Our Copenhagen wine cabinets are equipped with specially designed "label view" shelves that elegantly display your wine bottles. The perfect cabinets for professional use or for the wine enthusiast!

The Copenhagen range is designed for professional use as a serving cabinet in bars and restaurants. The wine cabinets come in two sizes, with capacity for either 38 or 143 bottles, and are equipped with a single temperature zone that can be set anywhere between 5 and 20°C. With a Copenhagen wine cabinet, you can be sure that your wine collection is stored in ideal conditions. The specially designed "label view" shelves elegantly display the bottles and labels, giving a clear overview of your wine collection. Each shelf can be pulled out fully and fits all kinds of bottle shapes:

## "LABEL VIEW" SHELVES

The specially designed "label view" shelves elegantly display the wine bottles along the front. The sturdy steel shelves are telescopic and can be pulled out fully, so you can easily find the right bottle of wine!

### **BEAUTIFUL DESIGN**

The Copenhagen range is beautifully designed. Choose between a stainless steel front or a black glass front with integrated handle. The wine cabinet is illuminated on the inside of the door using delicate white LED lighting.