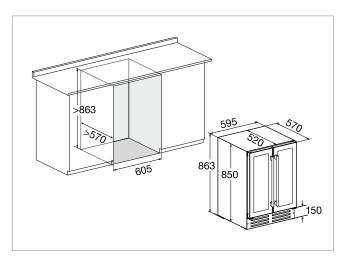

COPENHAGEN CPROX60SRB 40 bottles Single zone (5-20°C) Integration under counter Dim. (WxHxD): 595x813x570

COPENHAGEN CPROX60SX 40 bottles Single zone (5-20°C) Integration under counter Dim. (WxHxD): 595x813x570