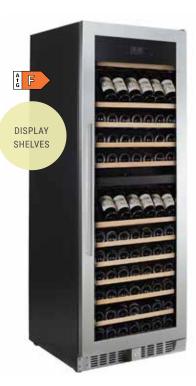

## Made to showcase your wine collection

Our Copenhagen wine cabinets are equipped with specially designed "label view" shelves that elegantly display your wine bottles. The perfect cabinets for professional use or for the wine enthusiast!

The Copenhagen range is designed for professional use as a serving cabinet in bars and restaurants. The wine cabinets come in two sizes, with capacity for either 38 or 143 bottles, and are equipped with a single temperature zone that can be set anywhere between 5 and 20°C. With a Copenhagen wine cabinet, you can be sure that your wine collection is stored in ideal conditions. The specially designed "label view" shelves elegantly display the bottles and labels, giving a clear overview of your wine collection. Each shelf can be pulled out fully and fits all kinds of bottle shapes:

## "LABEL VIEW" SHELVES

The specially designed "label view" shelves elegantly display the wine bottles along the front. The sturdy steel shelves are telescopic and can be pulled out fully, so you can easily find the right bottle of wine!

## **COPENHAGEN WINE CABINETS**

COPENHAGEN CPRO1800SRB 143 bottles Single zone (5-20°C) Freestanding wine cabinet Dim. (WxHxD): 655x1835x680

COPENHAGEN CPRO1800SX 143 bottles Single zone (5-20°C) Freestanding wine cabinet Dim. (WxHxD): 655x1835x680