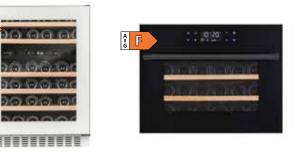

## HUMIDOR / CIGAR CABINET

## Proper storage for cigars

Cigars are a fresh product that need to be stored correctly, at the right temperature and humidity.

A compact, modern humidor for the proper storage of cigars. Stylish design with a glass front and stainless steel frame. The humidor comes with three pull-out cedar shelves, hygrometer, digital touchpanel for adjusting the temperature and interior LED lighting. The humidor has a capacity of approximately 250 cigars.

HUMIDOR FCH3300SSCW Temperature range 12–23°C Capacity for 250 cigars Cedar shelves Hygrometer LED lighting Thermoelectric cooling Dim. (WxHxD): 355x483x495