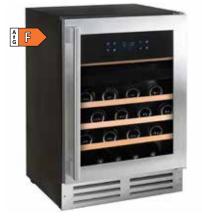

## PREMIUM WPQ60SCS

Stylish wine cabinet with a steel front, pull-out shelves, single temperature zone and space for 46

## Our best-selling wine cabinet range

Premium is designed for easy installation in kitchens. With standard kitchen dimensions, as well as front ventilation, the wine cabinets in the Premium range are easy to place under a kitchen counter.

The wine cabinets come with a stainless steel front or a black slimline front with a thin steel frame. They are equipped with interior blue LED lighting, digital display and touchpanel for adjusting light and temperature, UV-protected glass door, pull-out wooden shelves and an active carbon filter for clean and fresh air. The cabinets come with one or two temperature zones that can be regulated separately for the ideal serving temperature. With stable and correct temperature and humidity, UV protection and low vibration, you can be sure that your wine collection is stored perfectly!

## OUR BIGGEST-SELLING WINE CABINET

Our bestseller! This wine cabinet has space for 46 bottles and is divided into two temperature zones. (Model: WPQ60DCB)