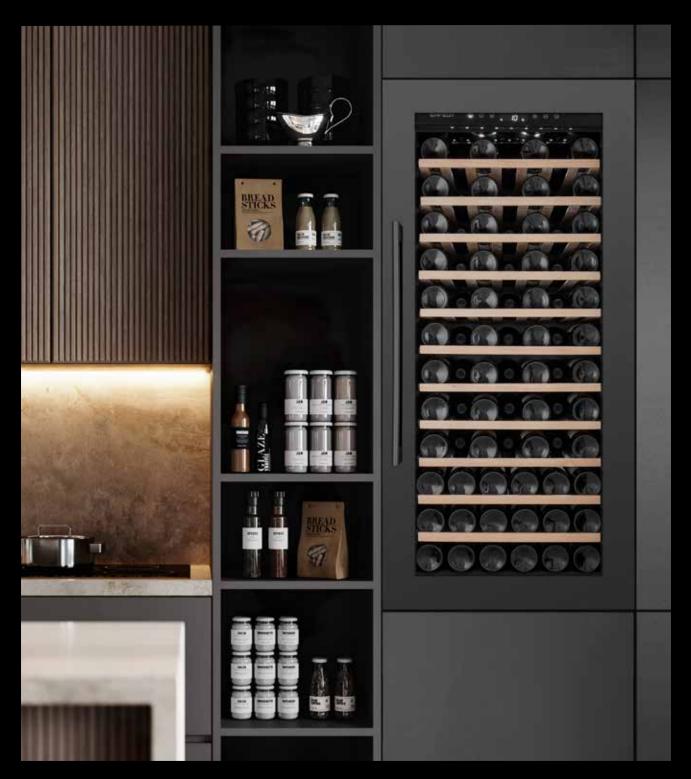

### Positioning of the wine cabinet

The vast majority of our wine cabinet models can be used as freestanding units. Some can be fitted into a recess under the kitchen counter, while other models can be integrated in tall cabinets or under a counter with the base at the front.

### You can store more than just wine bottles...

A wine cabinet is also the perfect place to store your bag-in-box wine! Take the bag out of the carton and place it in the wine cabinet. A wine cabinet is also ideal for storing cigars, chocolate and gin and other spirits.

## Professional wine storage in the kitchen

*Wine cabinets with a timeless and beautiful design. Available in black, white or stainless steel. Designed for seamless integration in the kitchen.* 

With standard dimensions for kitchens, the wine cabinets in the Oslo range are easy to integrate in any kitchen. They can be positioned either in a tall cabinet or under a counter with a base containing a ventilation strip at the front. The cabinets can also be used as freestanding units if you prefer.