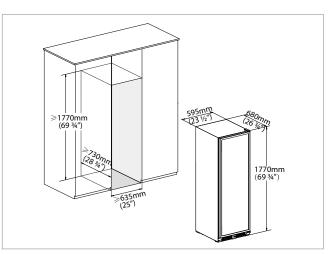

PREMIUM WP180SCS 166 bottles Single zone (5-20°C) Freestanding wine cabinet Dim. (WxHxD): 595x1770x680

PREMIUM WP180SCB 166 bottles Single zone (5-20°C) Freestanding wine cabinet

Dim. (WxHxD): 595x1770x680

PREMIUM WP180DCS 155 bottles Dual zone (5-12°C, 12-20°C) Freestanding wine cabinet Dim. (WxHxD): 595x1770x680

PREMIUM WP180DCB 155 bottles Dual zone (5-12°C, 12-20°C) Freestanding wine cabinet Dim. (WxHxD): 595x1770x680