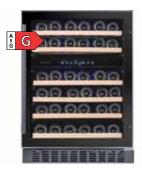

## Elegant design and clean lines

The Elegance range combines elegant design with optimal storage conditions for your wine!

Elegance wine cabinets are available in two sizes and with a stainless steel front or a glass front in black or white finish with an integrated handle. There are two temperature zones and both can be set to between 5 and 20°C, giving you complete flexibility in your storage conditions.

## **ELEGANT DESIGN**

The wine cabinets have an elegant design with clean lines. The wine cabinet's display is on the outside of the door, making it easy to read and adjust the temperature and lighting inside the cabinet.

## SAFE STORAGE

The quiet, energy-efficient compressor rests on anti-vibration dampers that protect the wine against harmful vibrations. An activate carbon filter ensures clean and odourless air.

## **ELEGANCE WINE CABINETS**

ELEGANCE E1000DRB 153 bottles Dual zone (5-20°C, 5-20°C) Freestanding wine cabinet Dim. (WxHxD): 655x1835x680

ELEGANCE E1000DX 153 bottles Dual zone (5-20°C, 5-20°C) Freestanding wine cabinet Dim. (WxHxD): 655x1835x680

ELEGANCE E1000DRW 153 bottles Dual zone (5-20°C, 5-20°C) Freestanding wine cabinet Dim. (WxHxD): 655x1835x680

ELEGANCE EX60DRB 46 bottles Dual zone (5-20°C, 5-20°C) Built-in under counter Dim. (WxHxD): 595x863x580

ELEGANCE EX60DX 46 bottles Dual zone (5-20°C, 5-20°C) Built-in under counter Dim. (WxHxD): 595x863x580

ELEGANCE EX60DRW 46 bottles Dual zone (5-20°C, 5-20°C) Built-in under counter Dim. (WxHxD): 595x863x580