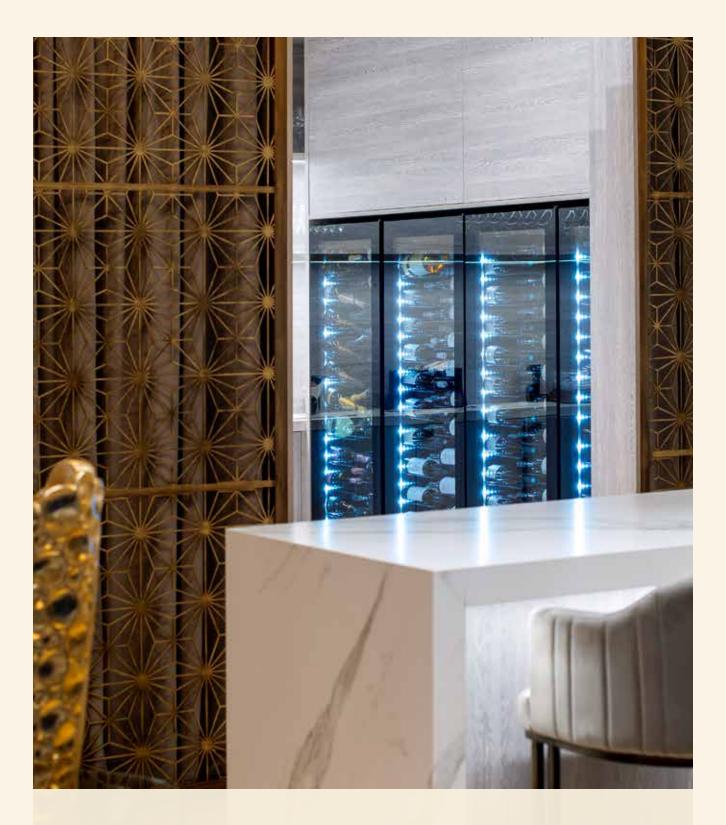

## FARNESE EIENDOMSFORVANDLING "The Property Transformer"

*Kjartan Farnes from Tønsberg, Norway is a self-proclaimed "property transformer" who helps people to create their dream home.* 

Kjartan helps people with innovative ideas when renovating houses or apartments. He creates stylish homes with smart, integrated design solutions. In many of his projects, he has used Temptech wine cabinets. "A wine cabinet in the home helps to put the icing on the cake of the interior design," he says. In this elegant house project, Kjartan has installed two of Temptech's Copenhagen wine cabinets in the living room wall. The two built-in wine cabinets elevate the home's modern urban design. Looks good, doesn't it?

## WINE WALL IN THE LIVING ROOM

A wine wall or wine room in the home is a dream for many people but is often a very expensive solution. A simpler and more affordable solution is to install several wine cabinets next to each other, as in this house project. Having several wine cabinets also gives you the option of multiple temperature zones.