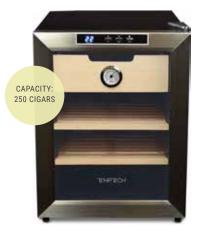

## Proper storage for cigars

Cigars are a fresh product that need to be stored correctly, at the right temperature and humidity.

A compact, modern humidor for the proper storage of cigars. Stylish design with a glass front and stainless steel frame. The humidor comes with three pull-out cedar shelves, hygrometer, digital touchpanel for adjusting the temperature and interior LED lighting. The humidor has a capacity of approximately 250 cigars.

## Proper storage

The ideal storage temperature for cigars is around 16–20°C, with a humidity of 60–70%. If the humidity falls too low, the oils in the tobacco can evaporate and the taste of the cigar deteriorates. If the humidity rises too high, the cigar can split or become mouldy.

HUMIDOR FCH3300SSCW Temperature range 12–23°C Capacity for 250 cigars Cedar shelves Hygrometer LED lighting Thermoelectric cooling Dim. (WxHxD): 355x483x495