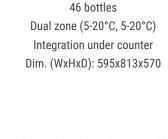

OSLO OZ45SBTOP 24 bottles Single zone (5-20°C) Integration in tall cabinet Dim. (WxHxD): 595x448x566

OSLO OX60DX 46 bottles Dual zone (5-20°C, 5-20°C) Integration under counter Dim. (WxHxD): 595x813x570

## OSLO OX60DRB

------

OOG

Wine cabinet with two adjustable temperature zones and capacity for up to 46 wine bottles.